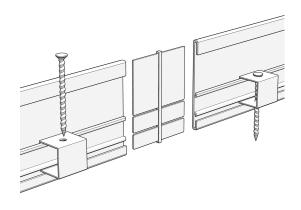

### Fixings

✓ Use 4 x 250mm Fixing Spike per length
✓ Use 1 x Spike Guide per 250mm spike