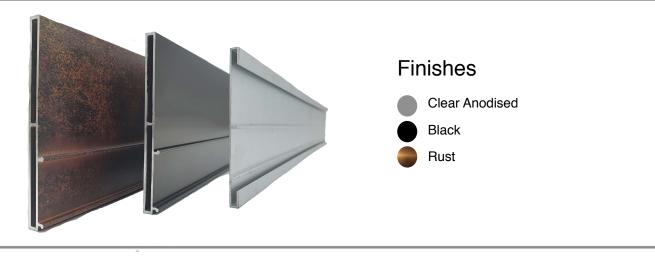

## Hedge Aluminum Garden Edging Flex Edge 80mm Anodised Heavy Duty 80mm Colours

Length 2900mm | Width 5mm | High 80mm

### Accessories