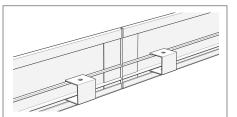

#### Joining

Simply insert Hedge custom made straight joiners into the edging profile for a seamless, uninterrupted garden edge.

#### Step 4 - Install

Step 2 – Connect

Step 5 – Curves