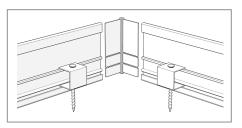

#### Corners

Achieving the perfect right angle is easy with Hedge custom made corner joiners. No additional screws or fixings are required.

#### Step 3 - Corners

Step 6 - Backfill