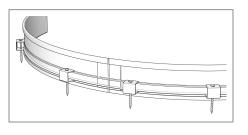

#### Curves

Bend flex edge to the desired shape to create sweeping curves easily.

Step 1 - Join

#### Step 4 - Install

Step 2 – Connect

Step 5 – Curves