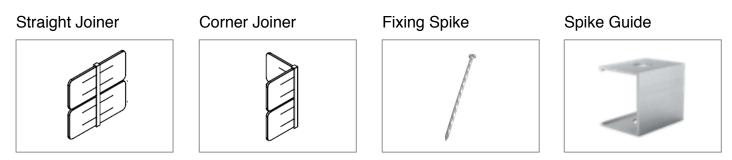

### Accessories

#### Joining

Simply insert Hedge custom made straight joiners into the edging profile for a seamless, uninterrupted garden edge.

### Fixings

✓ Use 4 x 250mm Fixing Spike per length
✓ Use 1 x Spike Guide per 250mm spike

#### Corners

Achieving the perfect right angle is easy with Hedge custom made corner joiners. No additional screws or fixings are required.