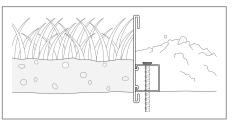

#### **Site Preparation**

Hedge can be placed directly onto soil, road base, sand, concrete surfaces & slabs. Site prep required is at the discretion of the installer dependent on above or below ground use.

### Fixings

✓ Use 4 x 250mm Fixing Spike per length
✓ Use 1 x Spike Guide per 250mm spike