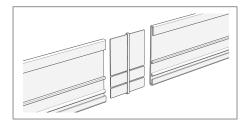

#### Joining

Simply insert Hedge custom made straight joiners into the edging profile for a seamless, uninterrupted garden edge.