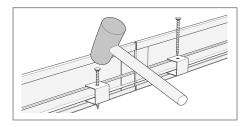

### Fixings

✓ Use 4 x 250mm Fixing Spike per length
✓ Use 1 x Spike Guide per 250mm spike

#### Step 4 - Install

Step 2 – Connect

Step 5 – Curves