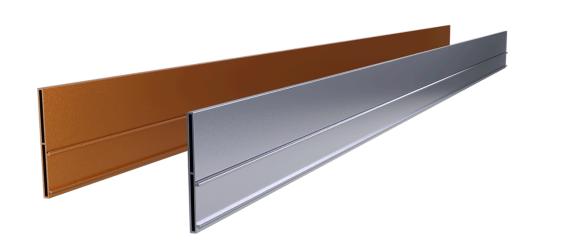

### Heavy Duty 80 Aluminium Garden Edging

Length 2900mm | Width 5mm | High 80mm