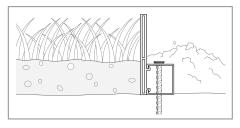

#### **Site Preparation**

Hedge can be placed directly onto soil, road base, sand, concrete surfaces & slabs. Site prep required is at the discretion of the installer dependent on above or below ground use.