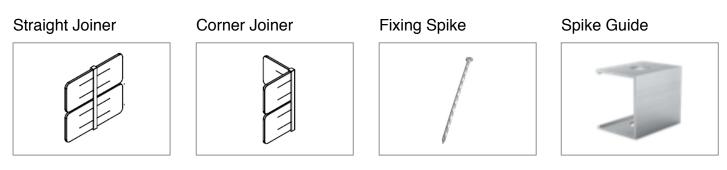

#### **Additional Accessories**

#### Joining

Simply insert Hedge custom made straight joiners into the edging profile for a seamless, uninterrupted garden edge.

#### Fixings

- Use 1 x 250mm Fixing Spike per metre
- Use 1 x Spike Guide per metre

#### Corners

Achieving the perfect right angle is easy with Hedge custom made corner joiners. No additional screws or fixings are required.