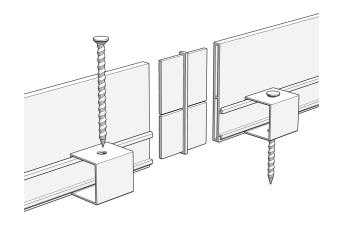

#### Joining

Simply insert Hedge custom made straight joiners into the edging profile for a seamless, uninterrupted garden edge.

#### Fixings

- Use 1 x 250mm Fixing Spike per metre
- Use 1 x Spike Guide per metre