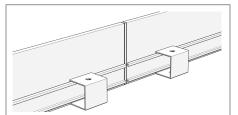

#### Fixings

- Use 1 x 250mm Fixing Spike per metre
- Use 1 x Spike Guide per metre