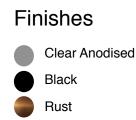

# **HHEDGE** Specifications

### Heavy Duty 80 Aluminium Garden Edging

Length 2900mm | Width 5mm | High 80mm





#### **Additional Accessories**





## Installation Guide Heavy Duty 80



#### **Site Preparation**

Hedge can be placed directly onto soil, road base, sand, concrete surfaces & slabs. Site prep required is at the discretion of the installer dependent on above or below ground use.

#### Joining

Simply insert Hedge custom made straight joiners into the edging profile for a seamless, uninterrupted garden edge.

#### Fixings

- Use 1 x 250mm Fixing Spike per metre
- Use 1 x Spike Guide per metre

#### Corners

Achieving the perfect right angle is easy with Hedge custom made corner joiners. No additional screws or fixings are required.

#### Curves

Bend flex edge to the desired shape to create sweeping curves easily.

Step 1 - Join



Step 4 - Corners



Step 2 – Connect



Step 5 – Cu