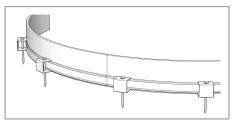

#### Curves

Bend flex edge to the desired shape to create sweeping curves easily.

Step 1 - Join

Step 4 - Corners

Step 2 – Connect

Step 5 – Curves

Step 3 - Install

Step 6 - Backfill