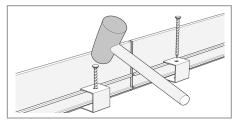

#### Fixings

- Use 1 x 250mm Fixing Spike per metre
- Use 1 x Spike Guide per metre