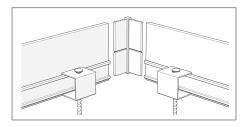

#### Corners

Achieving the perfect right angle is easy with Hedge custom made corner joiners. No additional screws or fixings are required.