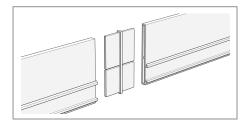

#### **Additional Accessories**

#### Joining

Simply insert Hedge custom made straight joiners into the edging profile for a seamless, uninterrupted garden edge.