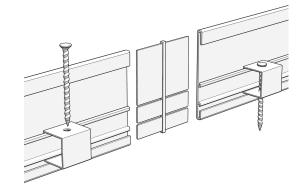

## **Joining**

Simply insert Hedge custom made straight joiners into the edging profile for a seamless, uninterrupted garden edge.

## **Fixings**

- Use 1 x 250mm Fixing Spike per metre
- Use 1 x Spike Guide per metre