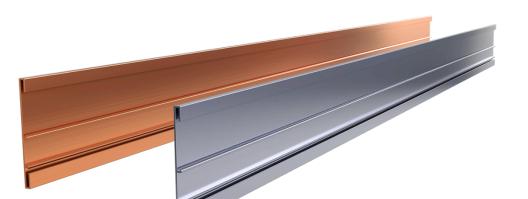

# Flex Edge 80 Aluminium Garden Edging

Length 2900mm | Width 5mm | High 80mm

#### **Finishes**

Clear Anodised

Black

Rust