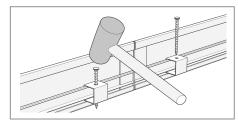

## **Fixings**

- Use 1 x 250mm Fixing Spike per metre
- Use 1 x Spike Guide per metre