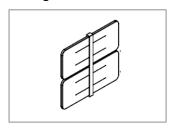

# **Additional Accessories**

Straight Joiner

Corner Joiner

Fixing Spike

Spike Guide

## **Joining**

Simply insert Hedge custom made straight joiners into the edging profile for a seamless, uninterrupted garden edge.