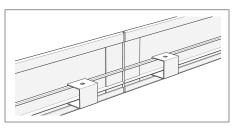

## **Joining**

Simply insert Hedge custom made straight joiners into the edging profile for a seamless, uninterrupted garden edge.