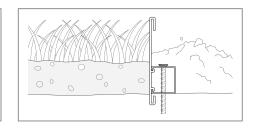

# Installation Guide Flex Edge 80

## **Site Preparation**

Hedge can be placed directly onto soil, road base, sand, concrete surfaces & slabs. Site prep required is at the discretion of the installer dependent on above or below ground use.

## **Fixings**

- Use 1 x 250mm Fixing Spike per metre
- Use 1 x Spike Guide per metre