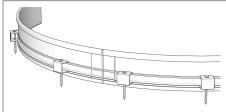

#### **Curves**

Bend flex edge to the desired shape to create sweeping curves easily.

Step 1 - Join

Step 2 - Connect

Step 3 - Install

Step 4 - Corners

Step 5 – Curves

Step 6 - Backfill