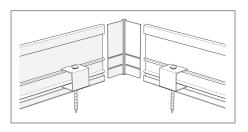

#### **Corners**

Achieving the perfect right angle is easy with Hedge custom made corner joiners. No additional screws or fixings are required.