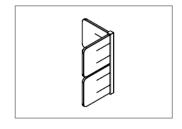

# **Additional Accessories**

Straight Joiner

Corner Joiner

Fixing Spike

Spike Guide

#### **Corners**

Achieving the perfect right angle is easy with Hedge custom made corner joiners. No additional screws or fixings are required.