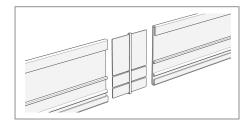

## **Joining**

Simply insert Hedge custom made straight joiners into the edging profile for a seamless, uninterrupted garden edge.